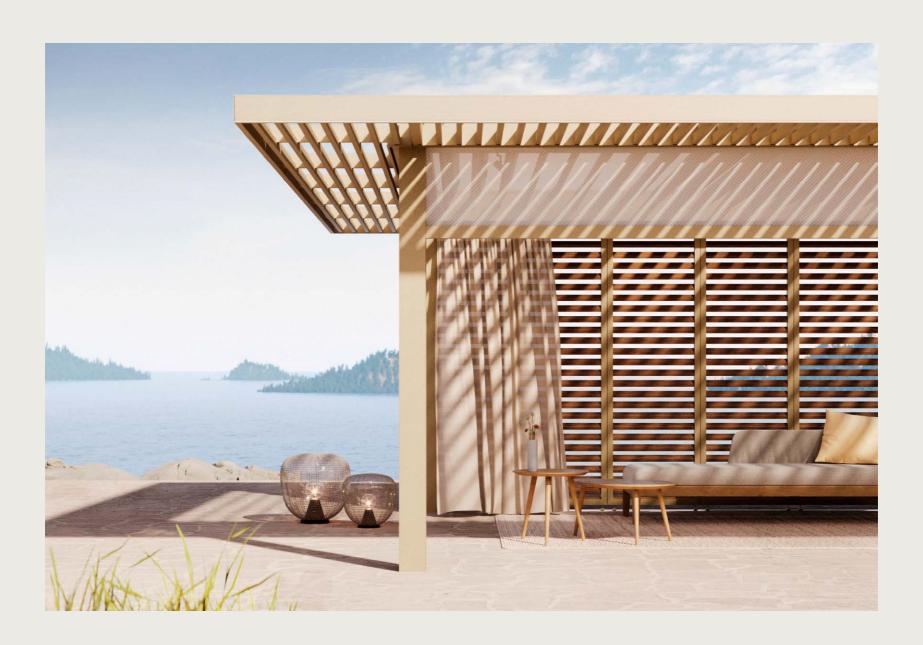

Amani is your personalised architectural masterpiece. You choose the placement of the columns and add overhangs as stylish awnings. **Play around with shapes, lines, and structures**.

The right lighting transforms your outdoor space into something truly magical. **A mix of architectural, mood, and focus lighting**, creates a space that is both inviting and functional.

Elegance is what makes Amani different. **Wall coverings, folding and sliding panels that glide past the beam to the edge of the roof**, contribute to a harmonious space.

The Amani roof structure allows you to have up to **four options per side**. Screens, curtains, wall coverings, folding and sliding panels: choose and combine to create the perfect space.