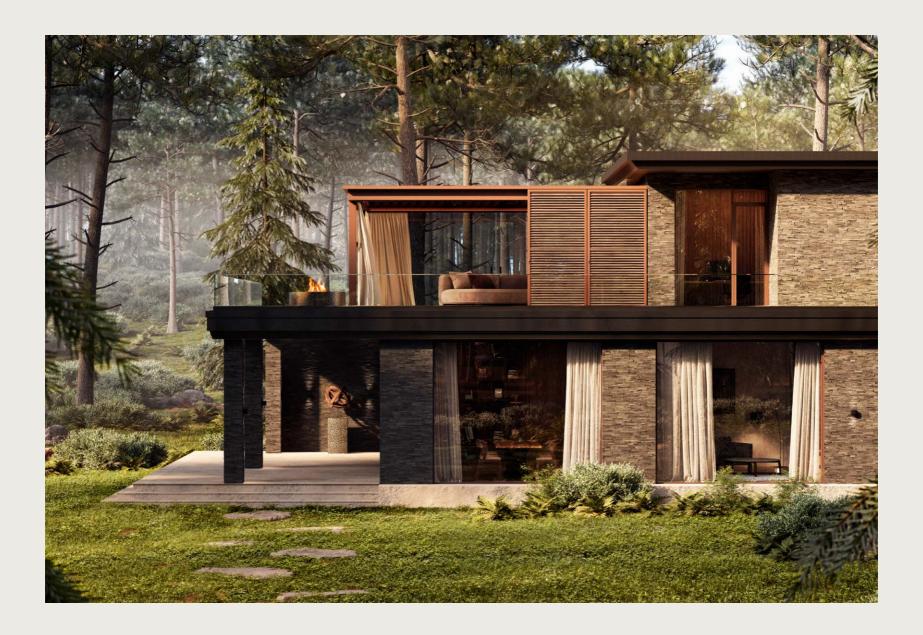

#### **Design styles**

Everyone has their own style. Even when it comes to outdoor living, nature and architecture prefer to blend seamlessly, while still blurring the boundaries between indoors and outdoors. As an ideal source of inspiration, Renson developed 6 styles of outdoor living: colours, materials and textures perfectly matched, combining pure comfort with functional and aesthetic added value.

A minimalist style in a dark colour palette, inspired by traditional Japanese architecture: **Spiritual Harmony**.

Warm, southern colours, textures and materials for an instant summer feeling: **Earth Oasis**.