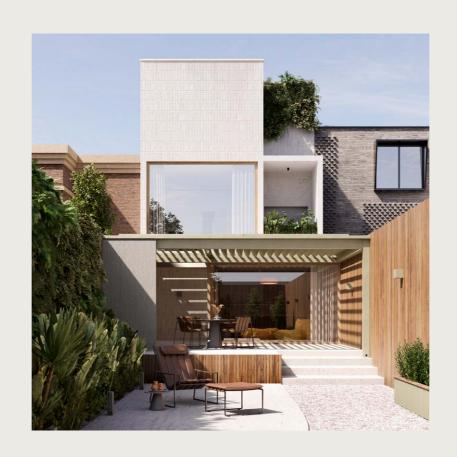

#### **Design styles**

Everyone has their own style. Even when it comes to outdoor living, nature and architecture prefer to blend seamlessly, while still blurring the boundaries between indoors and outdoors. As an ideal source of inspiration, Renson developed 6 styles of outdoor living: colours, materials and textures perfectly matched, combining pure comfort with functional and aesthetic added value.

Limestone, sand and natural white tones and textures for an airy atmosphere: **Pure Essence**.

A refreshing and timeless look with Italian touches for maximum enjoyment: **Idyllic Garden**.

Sleek minimalism that completely blurs the boundaries between inside and outside: **Crystal Lounge**.

A minimalist style in a dark colour palette, inspired by traditional Japanese architecture: **Spiritual Harmony**.

Warm, southern colours, textures and materials for an instant summer feeling: **Earth Oasis**.

Radically contemporary and young, with a warm undertone of dynamic playful colours: **Tech Cocoon**.