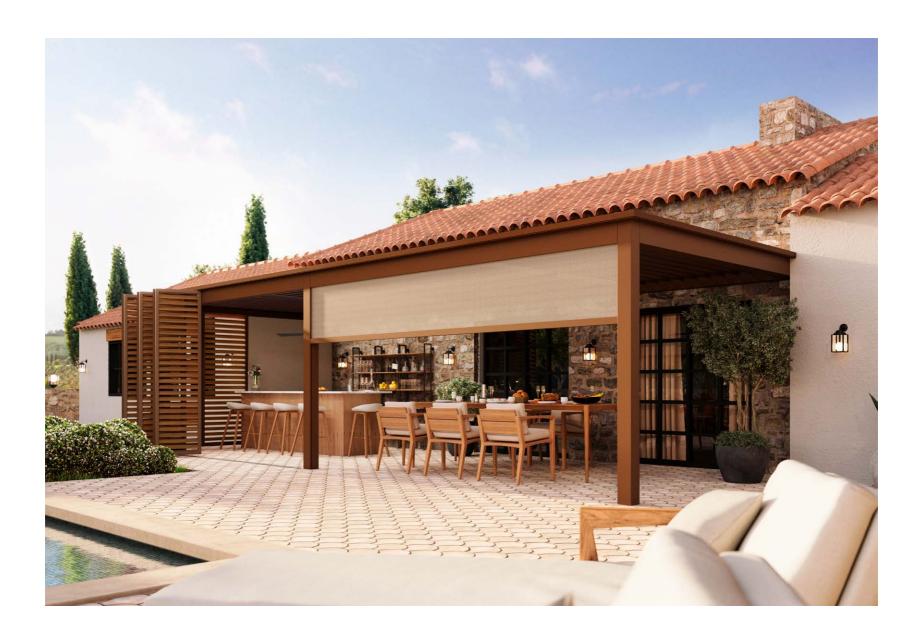

#### **Design styles**

Everyone has their own style. Even when it comes to outdoor living, nature and architecture prefer to blend seamlessly, while still blurring the boundaries between indoors and outdoors. As an ideal source of inspiration, Renson developed 6 styles of outdoor living: colours, materials and textures perfectly matched, combining pure comfort with functional and aesthetic added value.

Limestone, sand and natural white tones and textures for an airy atmosphere: **Pure Essence**.

A refreshing and timeless look with Italian touches for maximum enjoyment: **Idyllic Garden**.

Sleek minimalism that completely blurs the boundaries between inside and outside: **Crystal Lounge**.

A minimalist style in a dark colour palette, inspired by traditional Japanese architecture: **Spiritual Harmony**.

Warm, southern colours, textures and materials for an instant summer feeling: **Earth Oasis**.